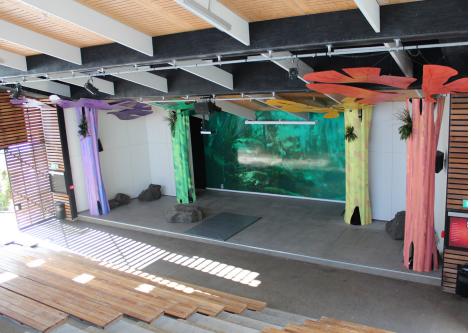

# Configuration / Capacity

**Theatre** 300 people

### Power supplies

Tables
On request, limited to stage

Chairs
Fixed teared-step seating

#### Size

Dimensions
17.5m x 15.8m

Ceiling Height (at lowest point)
3.6m

Please note that all configuration capacities are provided as a guideline only. They are based on the maximum use of the venue space available. The supply of entertainment and/or catering equipment for your event may reduce the space available. Please contact us to discuss your event details with our Venues team who will help you maximise the space within your chosen venue.