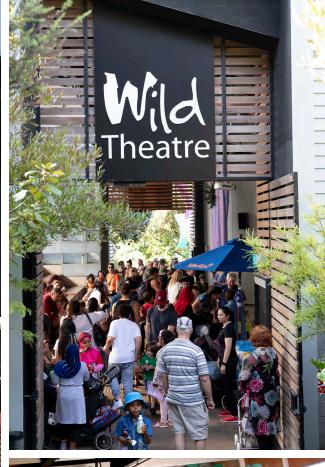

# THE WILD THEATRE

Our theatre is available for presentations and hosting large meetings. Prominent large venue in the centre of the zoo, a short walk away from B&W ruffed lemurs.