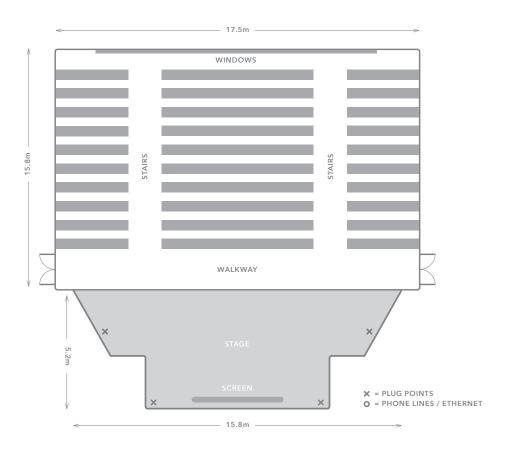

#### Size

Dimensions
17.5m x 15.8m

Ceiling Height (at lowest point)
3.6m

Please note that all configuration capacities are provided as a guideline only. They are based on the maximum use of the venue space available. The supply of entertainment and/or catering equipment for your event may reduce the space available. Please contact us to discuss your event details with our Venues team who will help you maximise the space within your chosen venue.

# Configuration / Capacity

**Theatre** 300 people

### Power supplies

Tables
On request, limited to stage

Chairs
Fixed teared-step seating