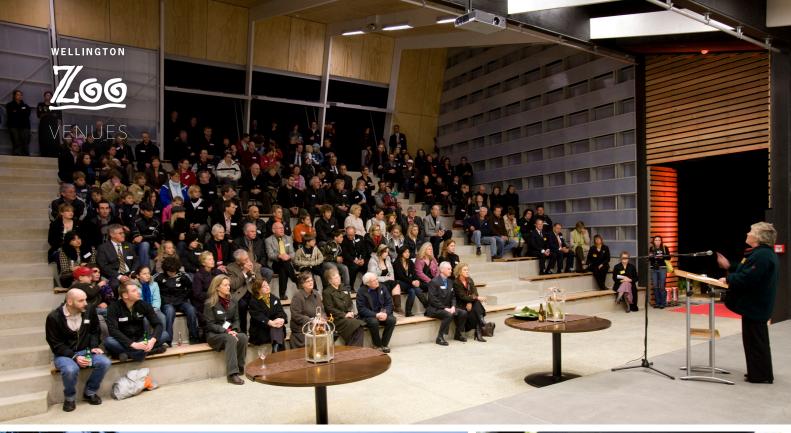

# THE WILD THEATRE

Our theatre is available for presentations and hosting large meetings. Prominent large venue in the centre of the zoo, a short walk away from B&W ruffed lemurs.

# Configuration / Capacity

**Theatre** 300 people

### Power supplies

Tables
On request, limited to stage

Chairs
Fixed teared-step seating