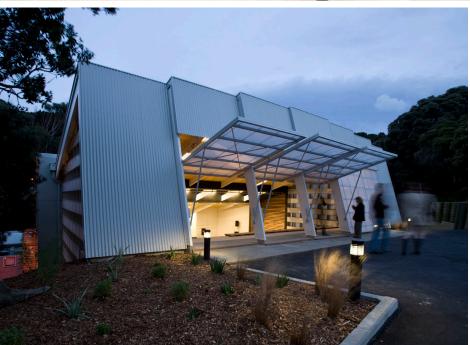

# THE WILD THEATRE

Our theatre is available for presentations and hosting large meetings. Prominent large venue in the centre of the zoo, a short walk away from B&W ruffed lemurs.