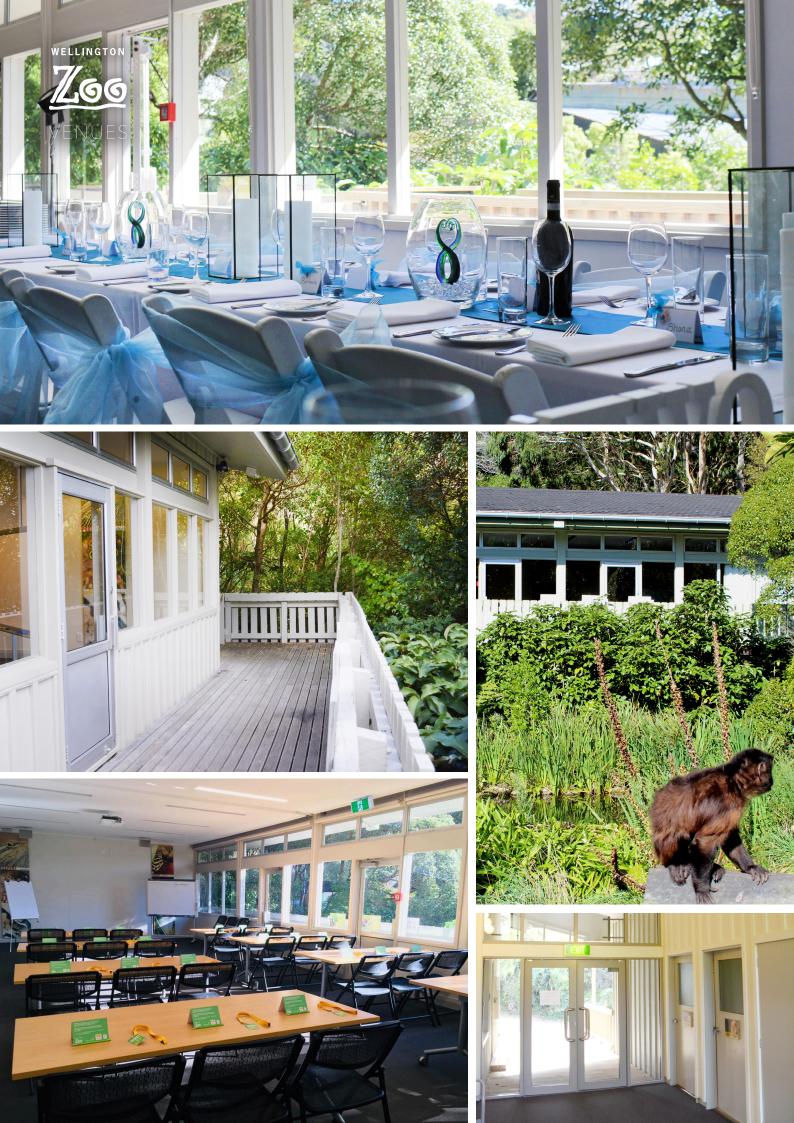

# THE ARCHIBALD CENTRE

Nestled next to Monkey Island, you will be captivated watching the Spider Monkeys, Capuchins and birdlife.

### Facilities

- Natural Lighting Windows
- Lighting Standard
- Climate Control Heatpump and aircon
- Power supplies
- TablesTrestle tables
- Chairs77 (additional on request)

## Technology

- 🛜 Wifi
- Presentation Equipment
  Projector and screen
  Flipchart and whiteboard
  - Filpchart and whiteboard