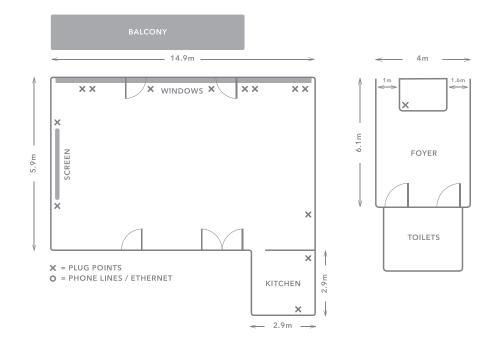

#### Size

- **Dimensions** 14.9m x 5.9m
- Ceiling Height (at lowest point) 2.8m

Please note that all configuration capacities are provided as a guideline only. They are based on the maximum use of the venue space available. The supply of entertainment and/or catering equipment for your event may reduce the space available. Please contact us to discuss your event details with our Venues team who will help you maximise the space within your chosen venue.