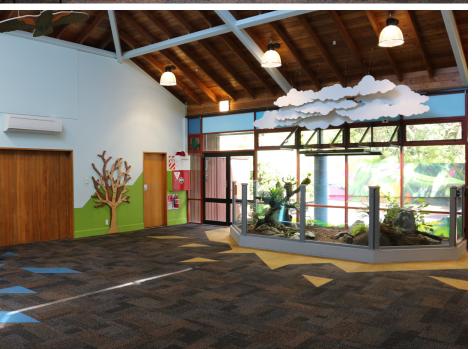

# THE LIVING ROC

The Living Room is a fun and vibrant setting for your next weekend event, shared with some of the Zoo's smallest residents!