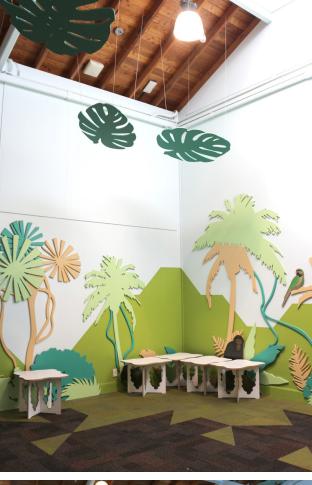

# THE LIVING ROC

The Living Room is a fun and vibrant setting for your next weekend event, shared with some of the Zoo's smallest residents!