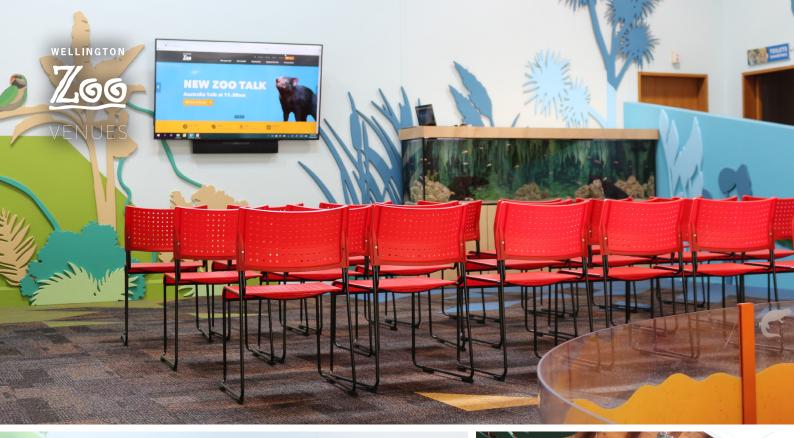

# THE LIVING ROC

The Living Room is a fun and vibrant setting for your next weekend event, shared with some of the Zoo's smallest residents!

### **Presentation Equipment**

TV screen