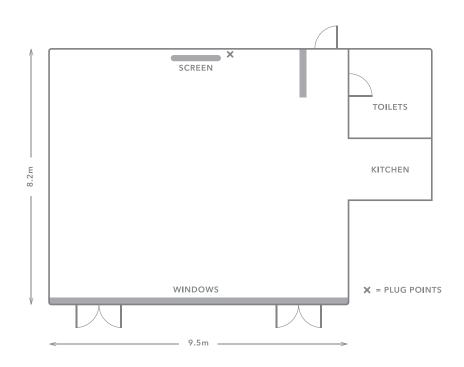

## Size

#### **Dimensions**

9.5m x 8.2m

Ceiling Height (at highest point)

5.9m