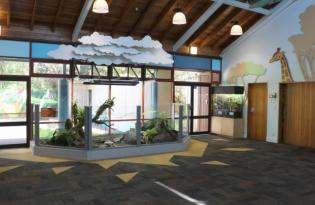

# THE LIVING ROC

The Living Room is a fun and vibrant setting for your next weekend event, shared with some of the Zoo's smallest residents!