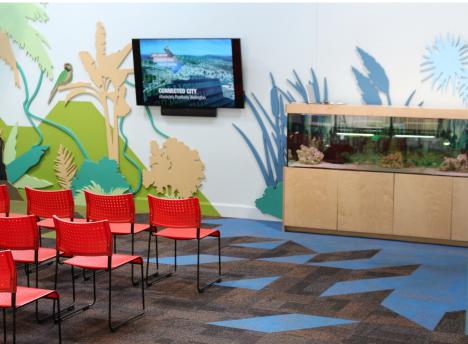

# THE LIVING ROC

The Living Room is a fun and vibrant setting for your next weekend event, shared with some of the Zoo's smallest residents!

### **Presentation Equipment**

TV screen