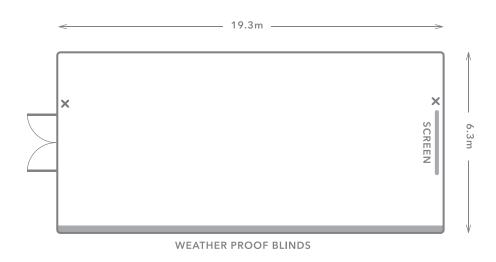

#### Size

Dimensions
19.3m x 6.3m

Ceiling Height (at highest point)
4.2m

#### Access

**(b)** Disabled access

#### **Facilities**

Natural Lighting

Windows

Lighting

Lights with dimmer control

Climate Control
Underfloor heating optional

**Power supplies** 3 phase

Tables