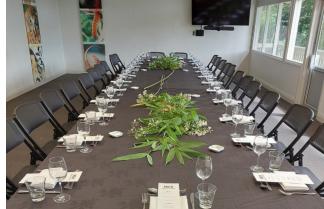

## Configuration / Capacity

- Workshop
  40
- Theatre
  90 people
- Cocktail
  100 people
- Banquet
  65 people

#### **Facilities**

Natural Lighting

Windows

• Lighting

Standard

**⚠** Climate Control

Heatpump and aircon

- **♦** Power supplies
- Tables

Trestle tables

Chairs

75 (additional on request)