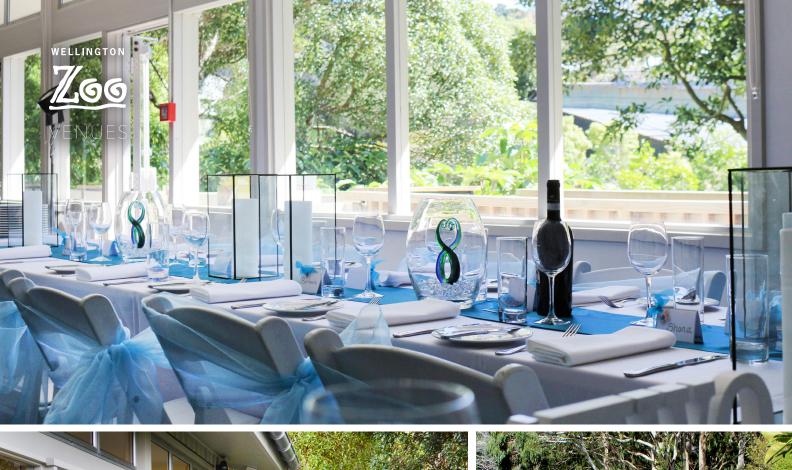

# THE ARCHIBALD CENTRE

Nestled next to Monkey Island, you will be captivated watching the Spider Monkeys, Capuchins and birdlife.

## Configuration / Capacity

- Workshop
  40
- Theatre
  90 people
- Cocktail
  100 people
- Banquet
  65 people