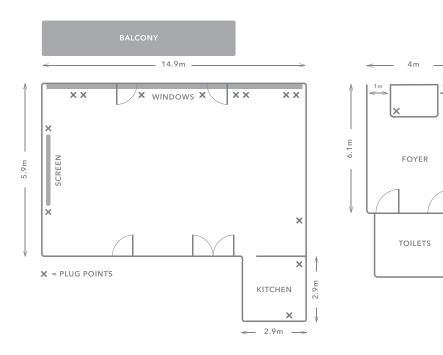

#### Size

- Dimensions
  14.9m x 5.9m
- Ceiling Height (at lowest point)
  2.8m

#### **Facilities**

Natural Lighting

Windows

• Lighting

Standard

**⚠** Climate Control

Heatpump and aircon

- **♦** Power supplies
- Tables

Trestle tables

Chairs

75 (additional on request)