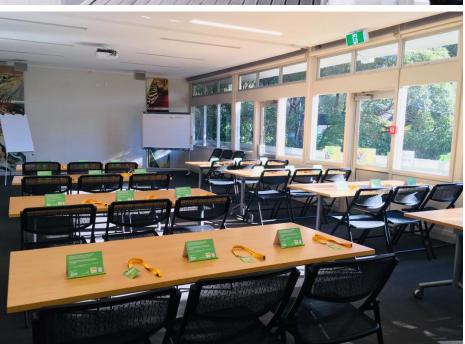

# THE ARCHIBALD CENTRE

Nestled next to Monkey Island, you will be captivated watching the Spider Monkeys, Capuchins and birdlife.

## Configuration / Capacity

- Workshop
  40
- Theatre
  90 people
- Cocktail
  100 people
- Banquet
  65 people

#### **Facilities**

Natural Lighting

Windows

• Lighting

Standard

**⚠** Climate Control

Heatpump and aircon

- **♦** Power supplies
- Tables

Trestle tables

Chairs

75 (additional on request)

#### Presentation Equipment

- Projector and screen
- Flipchart and whiteboard

#### Size

- Dimensions
  14.9m x 5.9m
- Ceiling Height (at lowest point)
  2.8m