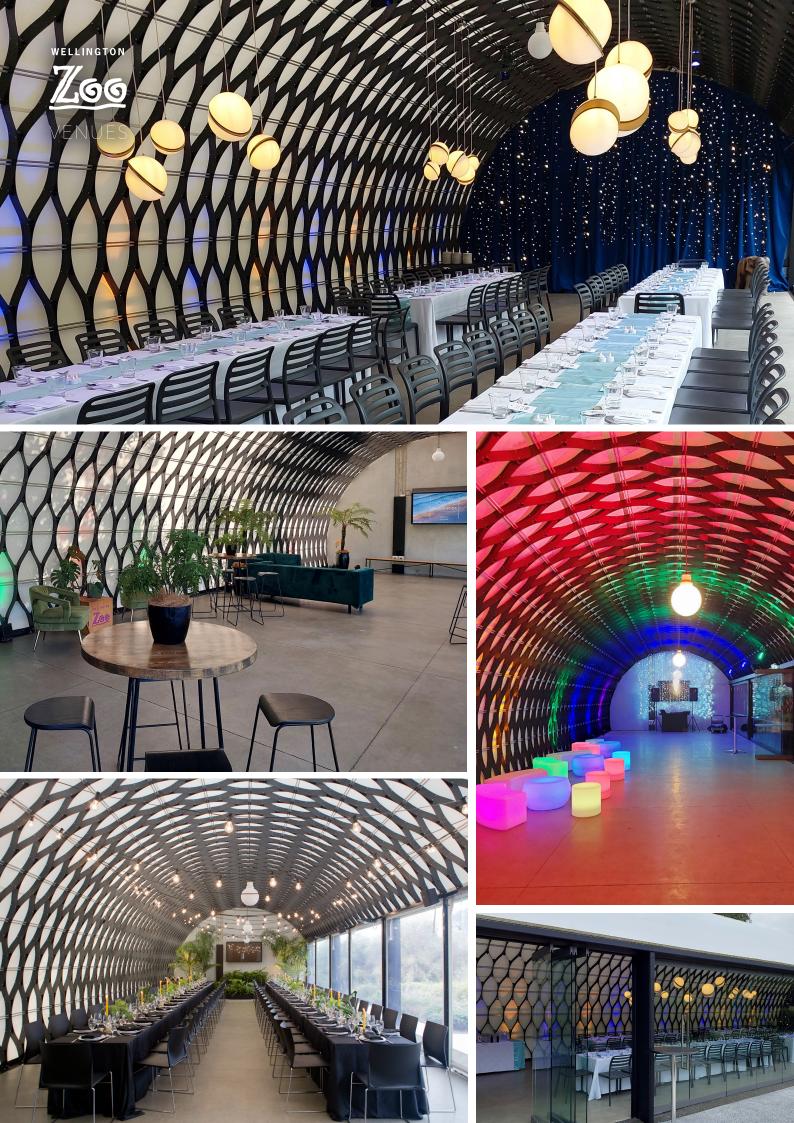

Our stunning and architecturally award-winning venue located right in the heart of the Zoo. Perfect for your very special events.

BI-FOLDING GLASS DOORS

**X** = PLUG POINTS

## Facilities

- Natural Lighting Windows
- Lighting Lights with dimmer control
- Climate Control Underfloor heating optional
- Power supplies
  3 phase
- **Tables**
- Chairs
  90 (additional on request)

## Technology

- 🛜 Wifi
- Presentation Equipment TV screen

.ω Μ

Size

- ✓ Dimensions 19.3m x 6.3m
- Ceiling Height (at highest point) 4.2m

Please note that all configuration capacities are provided as a guideline only. They are based on the maximum use of the venue space available. The supply of entertainment and/or catering equipment for your event may reduce the space available. Please contact us to discuss your event details with our Venues team who will help you maximise the space within your chosen venue.