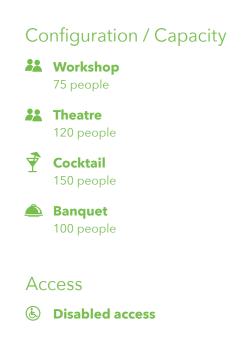

Our stunning and architecturally award-winning venue located right in the heart of the Zoo. Perfect for your very special events.



BI-FOLDING GLASS DOORS

**X** = PLUG POINTS



## Facilities

- Natural Lighting Windows
- Lighting Lights with dimmer control
- Climate Control Underfloor heating optional
- Power supplies
  3 phase
- **Tables**
- Chairs
  90 (additional on request)

## Technology

- 🛜 Wifi
- Presentation Equipment TV screen

.ω Μ

Size

- ✓ Dimensions 19.3m x 6.3m
- Ceiling Height (at highest point) 4.2m

Please note that all configuration capacities are provided as a guideline only. They are based on the maximum use of the venue space available. The supply of entertainment and/or catering equipment for your event may reduce the space available. Please contact us to discuss your event details with our Venues team who will help you maximise the space within your chosen venue.