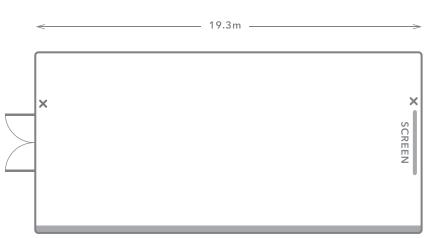

Our stunning and architecturally award-winning venue located right in the heart of the Zoo. Perfect for your very special events.

BI-FOLDING GLASS DOORS

**X** = PLUG POINTS

## Technology

- 🛜 Wifi
- Presentation Equipment TV screen

.ω Μ

Size

- ✓ Dimensions 19.3m x 6.3m
- Ceiling Height (at highest point) 4.2m

Please note that all configuration capacities are provided as a guideline only. They are based on the maximum use of the venue space available. The supply of entertainment and/or catering equipment for your event may reduce the space available. Please contact us to discuss your event details with our Venues team who will help you maximise the space within your chosen venue.